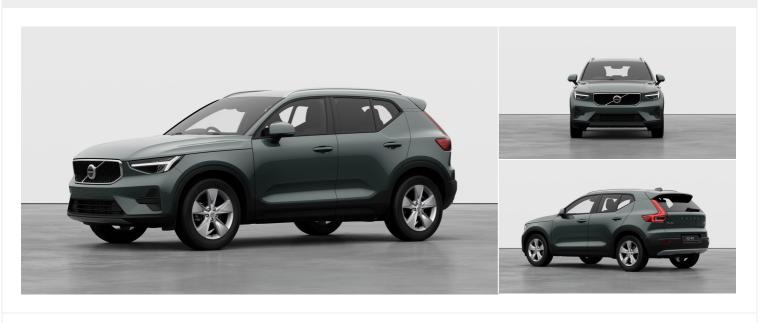

## 2025 Volvo XC40

Core 2l Automatic

£35,840

Finance From £819.92 (Conditional Sale) or £582.52 (Personal Contract Purchase) pcm

Registered 2025

Mileage 0 miles

Engine Size

21