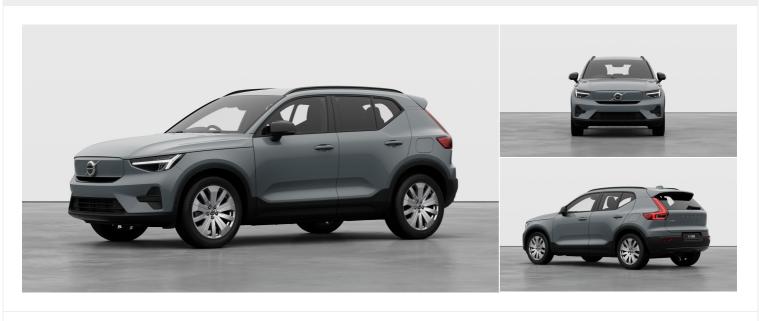

## Volvo EX40

**Core Automatic** 

£46,510

See monthly payments

Registered New

Mileage 0 miles

Engine Size N/A

Fuel Type Electric