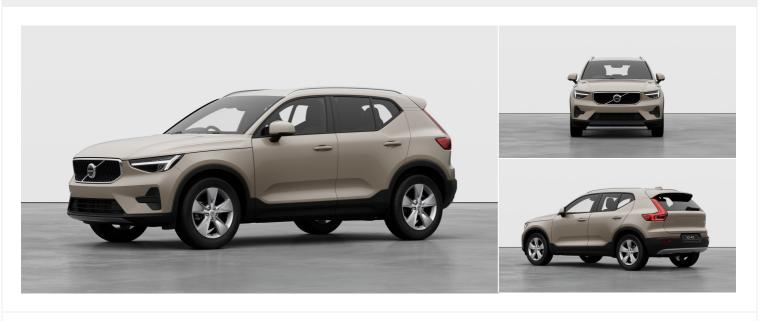

## 2025 Volvo XC40

Core 2l Automatic

£35,840

Finance From £819.92 (Conditional Sale) or £581.75 (Personal Contract Purchase) pcm

Registered 2025

Mileage 0 miles

Engine Size

21