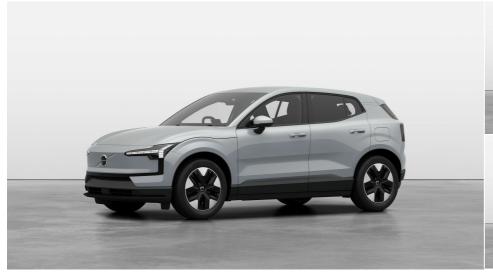

## Volvo EX30

**Core Automatic** 

£37,060

See monthly payments

Registered New

Mileage 0 miles

Engine Size N/A

Fuel Type Electric