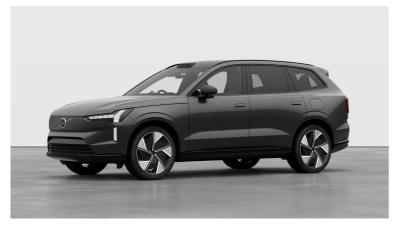

Volvo EX90 Ultra
Now £96,360

## **Overview**

| Registratio  | n Registered | Fuel Type | Tax Band | Colour | Engine Size |
|--------------|--------------|-----------|----------|--------|-------------|
| N/A          | New          | Electric  | N/A      | Grey   | N/A         |
| Interior Tri | m Fuel       |           |          |        |             |
| N/A          | Consumption  | n         |          |        |             |