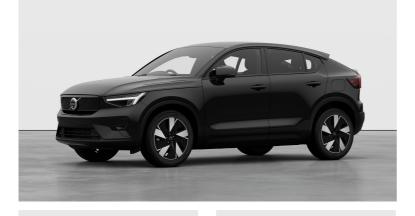

# Volvo EC40 Plus Now £52,705<sub>-</sub> was <del>£55,660</del>

### **Overview**

| Registration  | Registered  | Fuel Type | Tax Band | Colour | Engine Size |
|---------------|-------------|-----------|----------|--------|-------------|
| N/A           | New         | Electric  | N/A      | Black  | N/A         |
| Interior Trim | Fuel        |           |          |        |             |
| N/A           | Consumption | า         |          |        |             |
|               | N/A         |           |          |        |             |

## Description

Get the comprehensive equipment level above standard with all you need for harmonious travel.

TMS Ltd Located atTMS Volvo Coventry 510 London Road, Coventry , United Kingdom, CV3 4EU

#### **Opening Hours**

| Monday    |