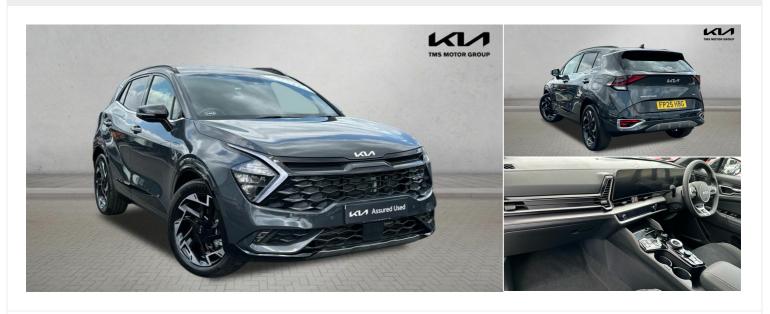

## 2025(25) Kia Sportage

1.6 T-GDi MHEV GT-Line SUV 5dr Petrol Hybrid DCT

Euro 6 (s/s) (157 bhp) 1.6l Automatic

Finance From £567.43 (Personal Contract Purchase) or £782.31 (Conditional Sale) pcm

£34,020

Registered 2025(25)