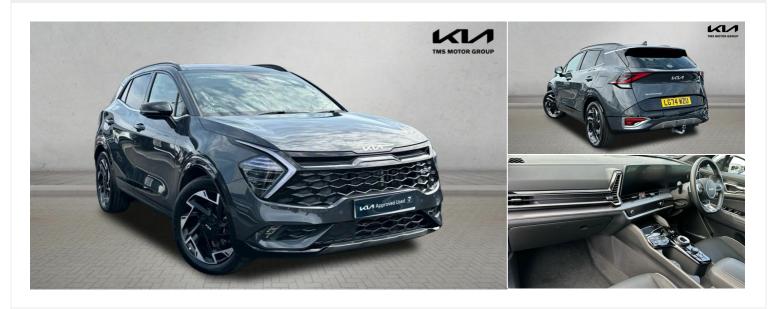

## 2024(74) Kia Sportage

1.6 T-GDi PHEV GT-LINE S 1.6I Automatic

£35,649

Finance From £557.87 (Personal Contract Purchase) or £819.77 (Conditional Sale) pcm

Mileage

9,731 miles

**Engine Size** 

1.6 l

Fuel Type

Petrol Parallel PHEV

Transmission

Automatic

**Fuel Consumption** 

N/A