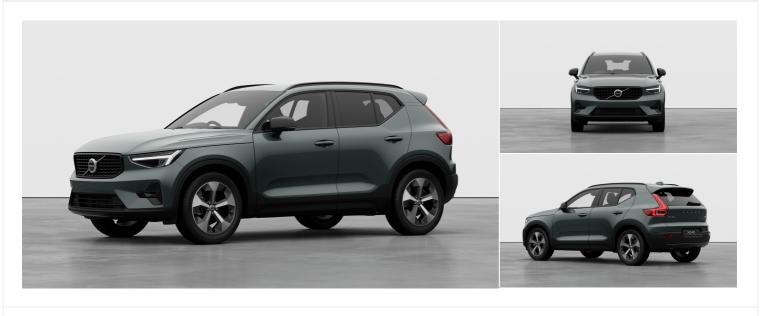

## 2025 Volvo XC40

£40,090

Finance From £917.14 (Conditional Sale) or £636.30 (Personal Contract Purchase) pcm

Plus 2I Automatic

Registered 2025

Mileage 0 miles

Engine Size

21