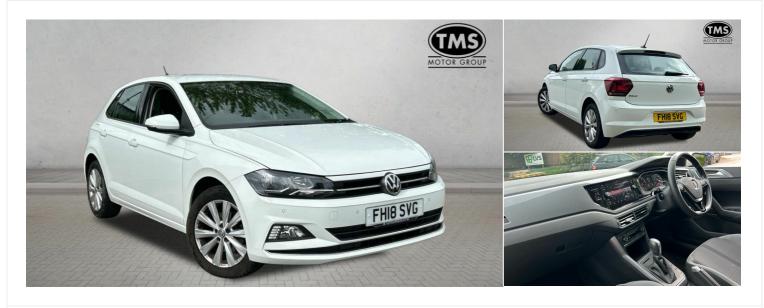

## 2018(18) Volkswagen Polo

£12,676

Finance From £296.48 (Conditional Sale) pcm

1.0 TSI SEL Hatchback 5dr Petrol DSG Euro 6 (s/s) (115

ps) 11 Automatic

Registered 2018(18)

Mileage 45,710 miles

Engine Size