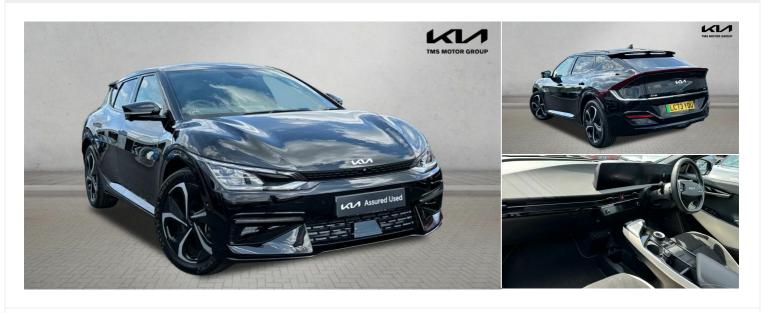

## 2023(73) Kia EV6

77.4 kWh GT-LINES Automatic

£33,990

Finance From £542.37 (Personal Contract Purchase) or £781.62 (Conditional Sale) pcm

Registered 2023(73)

Mileage 13,344 miles Engine Size N/A Fuel Type Electric **Transmission**Automatic