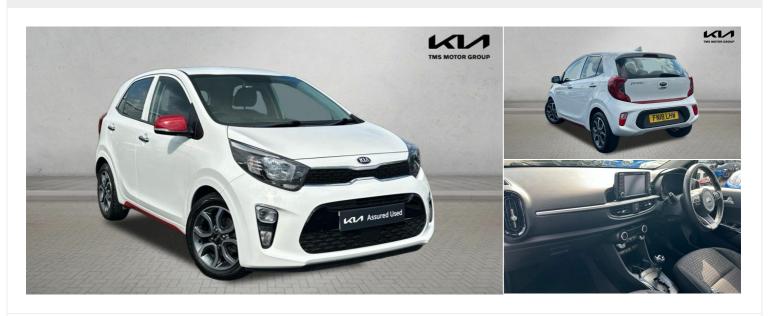

## 2018(18) Kia Picanto

1.25 MPi 3 1.25I Automatic

£11,902

Finance From £273.69 (Conditional Sale) pcm

Registered 2018(18)

Mileage 15,453 miles **Engine Size** 

1.25 l

Fuel Type Petrol Transmission
Automatic