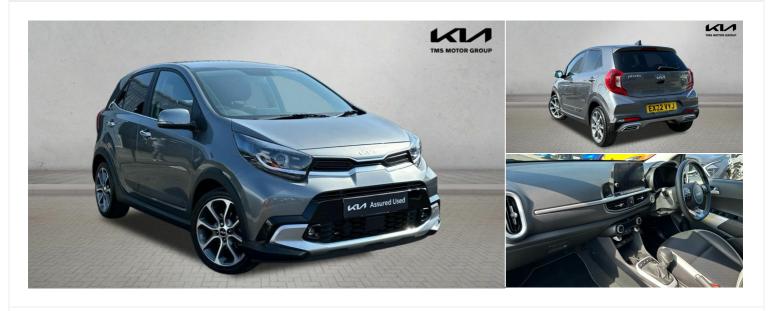

## 2022(22) Kia Picanto

1.0 DPi ISG X-LINE S 11 Automatic

£15,490

Finance From £260.29 (Personal Contract Purchase) or £356.20 (Conditional Sale) pcm

Registered 2022(22)

Mileage 3,749 miles Engine Size

1 I

Fuel Type Petrol **Transmission**Automatic