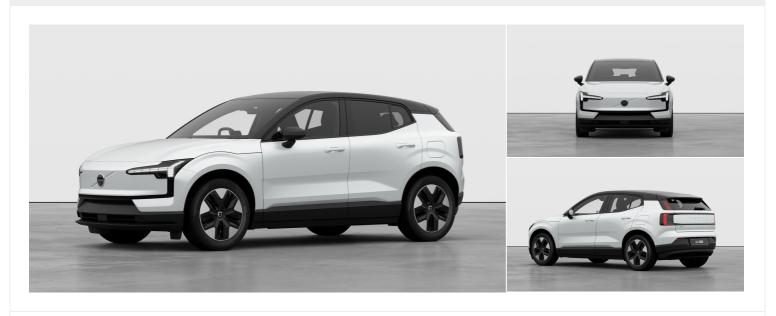

## Volvo EX30

Plus Automatic

£34,760

See monthly payments

Mileage 0 miles

Engine Size N/A

Fuel Type Electric

Transmission
Automatic