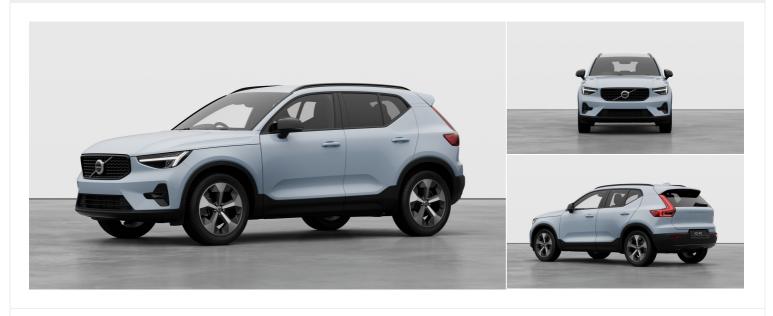

## Volvo XC40

Plus 2l Automatic

£40,240

See monthly payments

Mileage 0 miles

Engine Size

21

Fuel Type Petrol