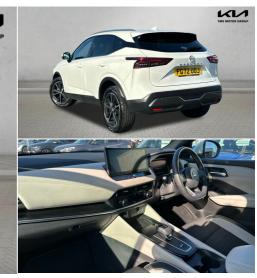

## 2022(72) Nissan Qashqai

£22,940

1.3 DIG-T MHEV Tekna SUV 5dr Petrol Hybrid XTRON

Finance From £382.77 (Personal Contract Purchase) or £536.57 (Conditional Sale) pcm

Euro 6 (s/s) (158 ps) 1.31 Automatic

Registered 2022(72)

Mileage 24,724 miles

Engine Size

Fuel Type Petrol

**Transmission**Automatic

Fuel Consumption N/A