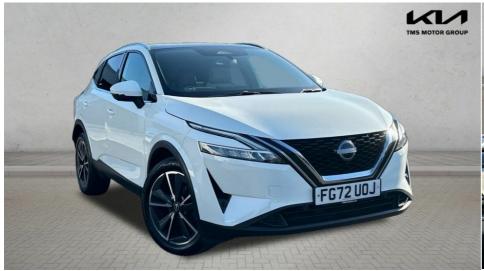

## 2022(72) Nissan Qashqai

£22,940

1.3 DIG-T MHEV Tekna SUV 5dr Petrol Hybrid XTRON

Finance From £382.77 (Personal Contract Purchase) or £536.57 (Conditional Sale) pcm

Euro 6 (s/s) (158 ps) 1.31 Automatic

Registered 2022(72)

Mileage 24,724 miles

Engine Size

Fuel Type Petrol

**Transmission**Automatic

Fuel Consumption N/A