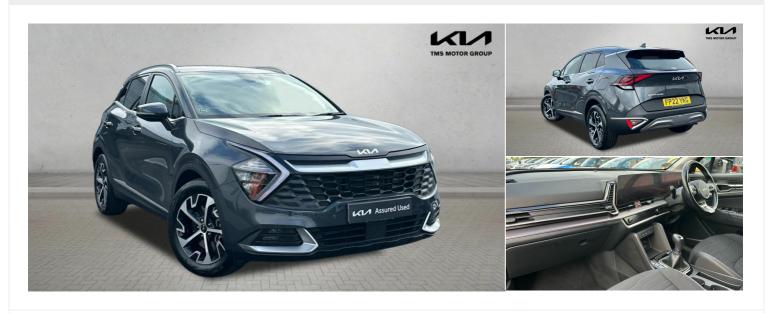

## 2022(22) Kia Sportage

1.6 T-GDi ISG 3 1.6 Manual

£21,690

Finance From £347.38 (Personal Contract Purchase) or £498.77 (Conditional Sale) pcm

Registered 2022(22)

Mileage 19,910 miles Engine Size

Petrol

Fuel Type