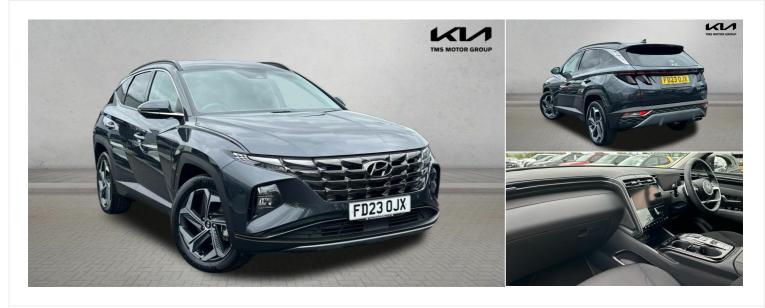

## 2023(23) Hyundai Tucson

£24,990

1.6 h T-GDi Premium SUV 5dr Petrol Hybrid Auto Euro 6

Finance From £392.69 (Personal Contract Purchase) or £584.52 (Conditional Sale) pcm

(s/s) (230 ps) 1.61 Automatic

Registered 2023(23)

Mileage 10,925 miles **Engine Size** 1.6 l

**Fuel Type** Petrol/Electric Hybrid Transmission Automatic

**Fuel Consumption** N/A