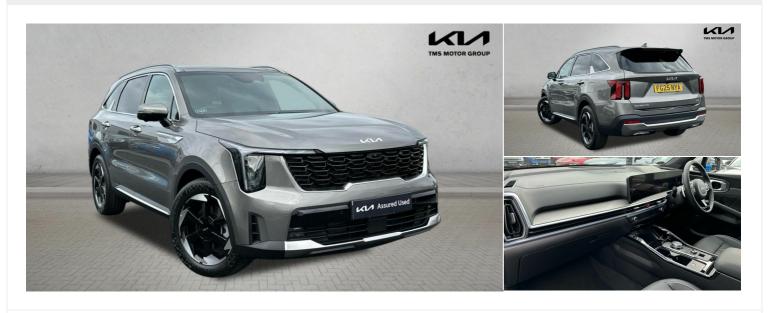

## 2025(25) Kia Sorento

£50,990

1.6 h T-GDi 4 Auto AWD Euro 6 (s/s) 5dr 1.6l Automatic

Finance From £841.94 (Personal Contract Purchase) or £1,172.54 (Conditional Sale) pcm

Registered 2025(25)

Mileage 1,000 miles