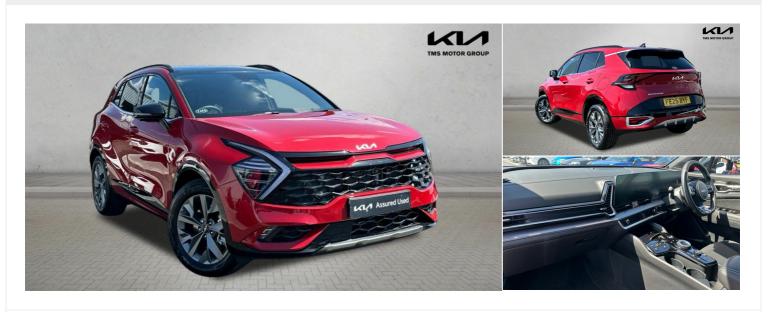

## 2025(25) Kia Sportage

1.6 h T-GDi GT-Line S Auto Euro 6 (s/s) 5dr 1.6l

**Automatic** 

Finance From £656.53 (Personal Contract Purchase) or £919.59 (Conditional Sale) pcm

£39,990

Registered 2025(25)

Mileage 1,000 miles

**Engine Size** 1.6 l

**Fuel Type** Petrol/Electric Hybrid

Transmission Automatic

**Fuel Consumption** N/A