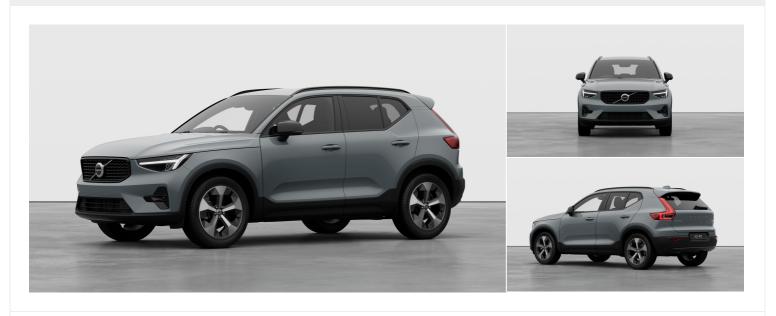

## Volvo XC40

Plus 2l Automatic

£40,090

See monthly payments

Registered

New

Engine Size

Fuel Type Petrol