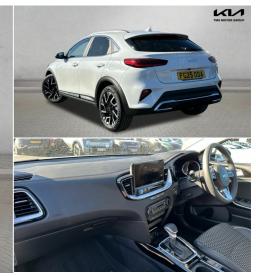

## 2025(25) Kia XCeed

£26,990

1.5 T-GDi 3 SUV 5dr Petrol DCT Euro 6 (s/s) (138 bhp)

Finance From £475.05 (Personal Contract Purchase) or £620.65 (Conditional Sale) pcm

1.51 Automatic

Registered 2025(25)

Mileage 1,000 miles Engine Size