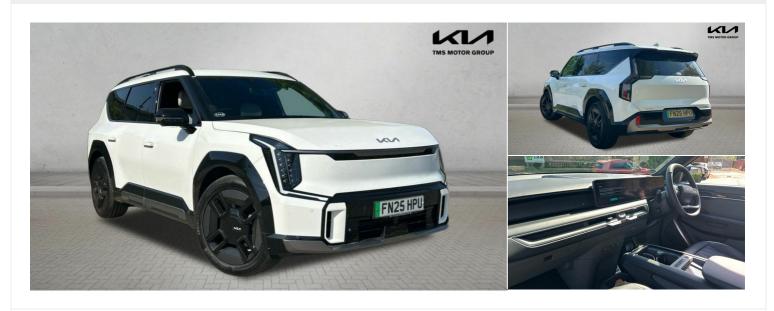

## 2025(25) Kia EV9

99.8 kWh GT-LINES Automatic

£70,141

Finance From £832.07 (Personal Contract Purchase) or £1,277.53 (Conditional Sale) pcm

Registered

2025(25)

Mileage 1,546 miles

Engine Size N/A

Fuel Type Electric

Transmission
Automatic

Fuel Consumption N/A