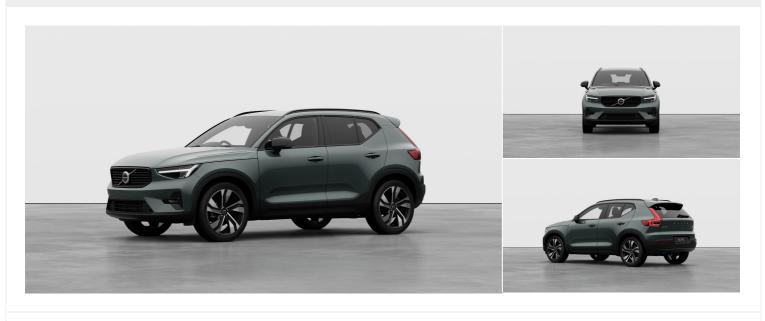

## 2025 Volvo XC40

£41,660

Finance From £953.06 (Conditional Sale) or £653.96 (Personal Contract Purchase) pcm

Plus 2I Automatic

Registered 2025

Mileage 0 miles

Engine Size

21