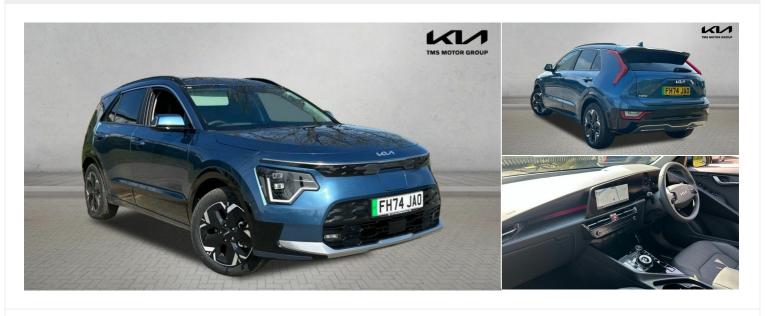

## 2025(74) Kia Niro

64.8kWh 4 Auto 5dr Automatic

£33,995

Finance From £567.14 (Personal Contract Purchase) or £781.73 (Conditional Sale) pcm

2025(74)

Mileage 15 miles

Engine Size

Fuel Type Electric