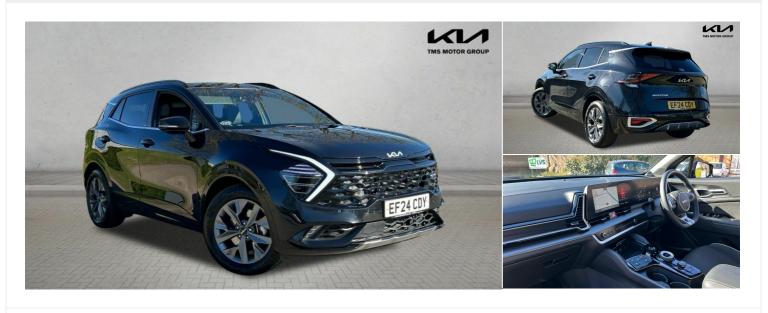

## 2024(24) Kia Sportage

1.6 T-GDi HEV GT-LINE S 1.6I Automatic

£32,745

Finance From £506.18 (Personal Contract Purchase) or £752.99 (Conditional Sale) pcm

Registered 2024(24)

Mileage 7,765 miles

Engine Size

**Fuel Type**Petrol/Electric Hybrid

Transmission
Automatic

Fuel Consumption

N/A