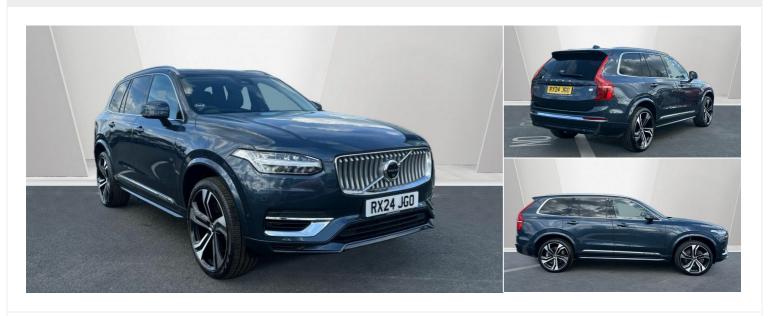

## 2024(24) Volvo XC90

Recharge Ultimate, T8 AWD Plug-in hybrid,

Electric/Petrol, Bright, 7 Seats 2l Automatic

£56,500

Finance From £1,321.57 (Conditional Sale) or £893.93 (Personal Contract Purchase) pcm

Registered 2024(24)

Mileage 16,729 miles

Engine Size

Fuel Type
Petrol Parallel PHEV

Transmission
Automatic

Fuel Consumption N/A