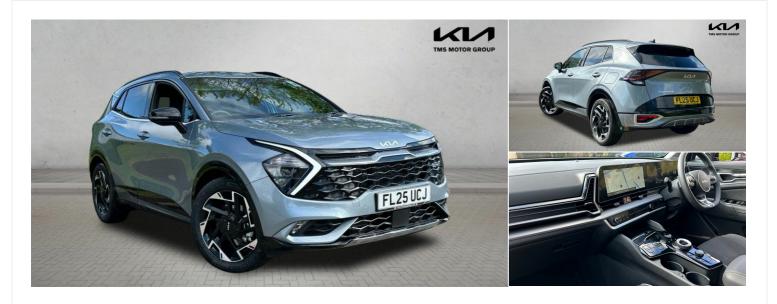

## 2025(25) Kia Sportage

1.6 T-GDi MHEV GT-Line DCT Euro 6 (s/s) 5dr 1.6l

**Automatic** 

£31,679

Finance From £503.05 (Personal Contract Purchase) or £728.48 (Conditional Sale) pcm

Registered 2025(25)

Mileage 100 miles Engine Size

Fuel Type Petrol **Transmission**Automatic

Fuel Consumption N/A