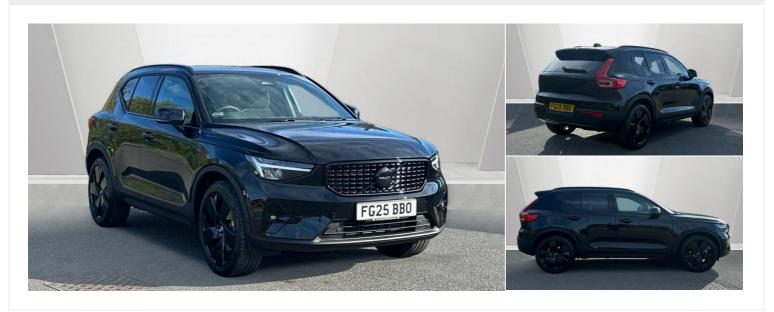

## 2025(25) Volvo XC40

£38,450

Finance From £879.62 (Conditional Sale) or £607.94

Black Edition Plus, B3 Mild hybrid, Petrol (Rear Camera)

(Personal Contract Purchase) pcm

21 Automatic

Registered 2025(25)

Mileage 500 miles Engine Size

Petrol

Fuel Type

**Transmission**Automatic

Fuel Consumption N/A