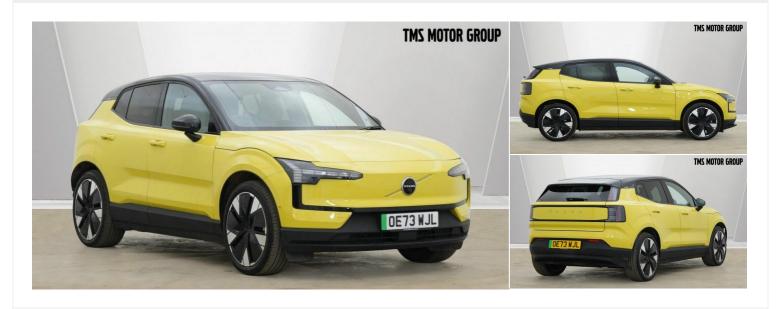

## 2024(73) Volvo EX30

Ultra, Twin Motor Performance, Electric Automatic

£34,999

Finance From £531.22 (Personal Contract Purchase) or £818.65 (Conditional Sale) pcm

Engine Size F

Registered 2024(73)

Mileage 4,599 miles