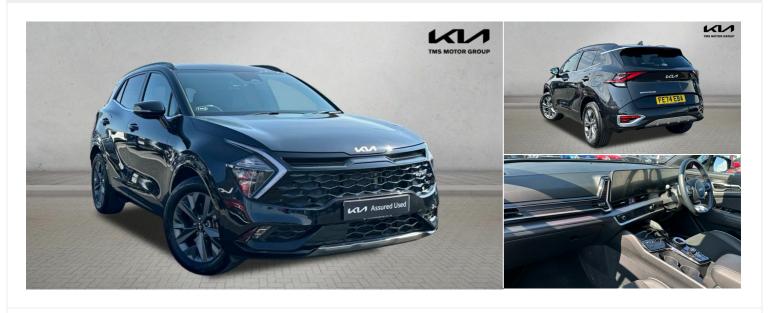

## 2024(74) Kia Sportage

1.6 T-GDi HEV GT-LINE 1.6I Automatic

£30,990

Finance From £473.56 (Personal Contract Purchase) or £712.63 (Conditional Sale) pcm

Registered 2024(74)

Mileage

3,523 miles

**Engine Size** 

1.6 l

**Fuel Type** Petrol/Electric Hybrid

Transmission Automatic

**Fuel Consumption** N/A

**TMS Group** 

511 Melton Road, Leicester, Leicestershire, LE4 7SJ United Kingdom 0116 4647100