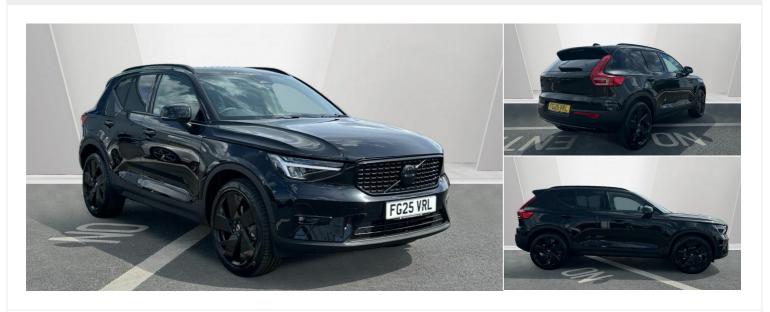

## 2025(25) Volvo XC40

£38,950

Black Edition Plus, B4 Mild hybrid, Petrol (BLIS) 21

**Automatic** 

Registered 2025(25)

Mileage 50 miles

Engine Size

Fuel Type
Petrol Hybrid