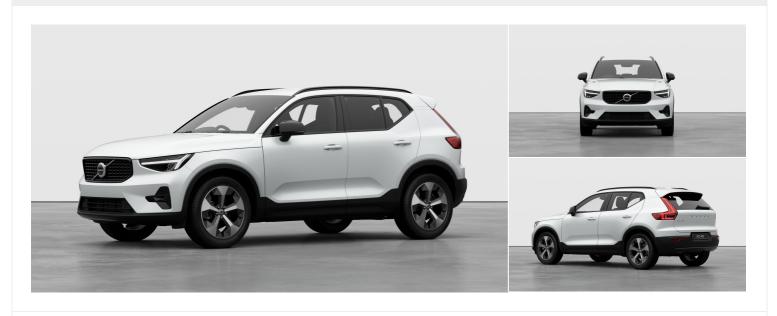

## Volvo XC40

Plus 2I Automatic

£39,740

See monthly payments

Mileage

**Engine Size** 

21

Fuel Type Petrol