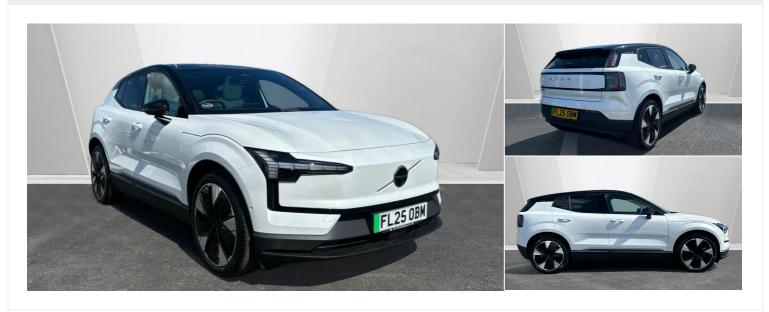

## 2025(25) Volvo EX30

£34,950

Ultra, Twin Motor Performance, Electric \*\* Free OHME

Wall Charger Included\* Automatic

Registered 2025(25)

Mileage 2,000 miles

Engine Size N/A

Fuel Type Electric