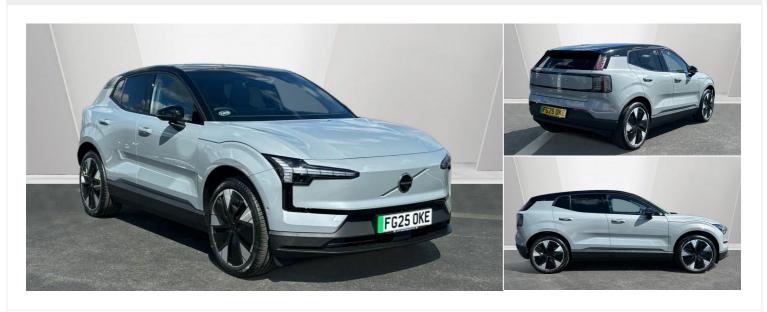

## 2025(25) Volvo EX30

£33,950

Ultra, Single Motor Extended Range, Electric (360\*

Camera) Automatic

Registered 2025(25)

Mileage 2,000 miles

Engine Size N/A

Fuel Type Electric