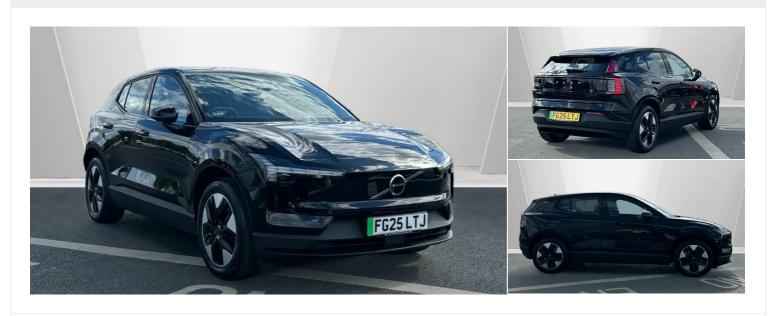

## 2025(25) Volvo EX30

£33,450

Core, Single Motor, Electric (Rear Camera) Automatic

Registered 2025(25)

Mileage 50 miles

Engine Size N/A

Fuel Type Electric

Transmission
Automatic