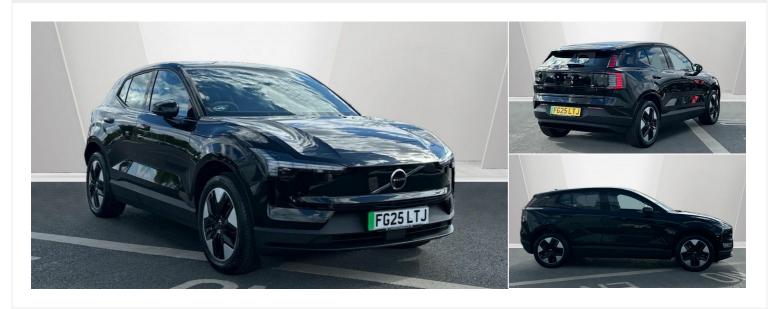

## 2025(25) Volvo EX30

£27,450

Core, Single Motor, Electric \*Free OHME Wall Charger

Included\* Automatic

Registered 2025(25)

Mileage 2,000 miles Engine Size N/A Fuel Type Electric **Transmission**Automatic