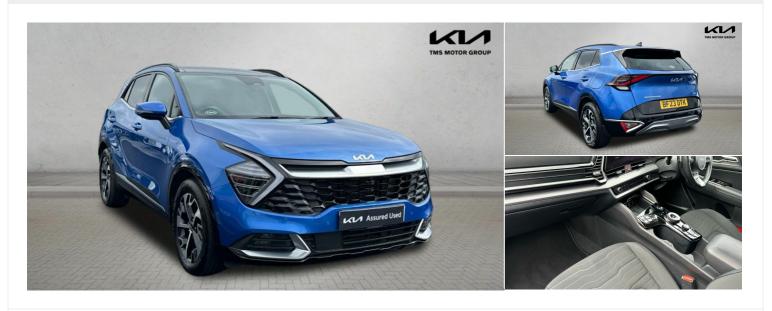

## 2023(23) Kia Sportage

1.6 T-GDi ISG HEV 4 1.6I Automatic

£30,590

Finance From £480.99 (Personal Contract Purchase) or £703.43 (Conditional Sale) pcm

2023(23)

Mileage 12,520 miles

Engine Size

**Fuel Type**Petrol/Electric Hybrid