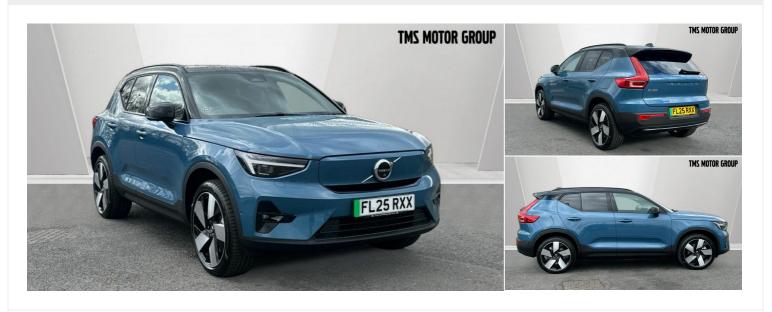

## 2025(25) Volvo EX40

£39,950

Ultra, Single Motor Extended Range, Electric (Sunroof)

Finance From £913.94 (Conditional Sale) or £639.23

(Personal Contract Purchase) pcm

**Automatic** 

Registered 2025(25)

Mileage 6,000 miles Engine Size N/A Fuel Type Electric **Transmission**Automatic