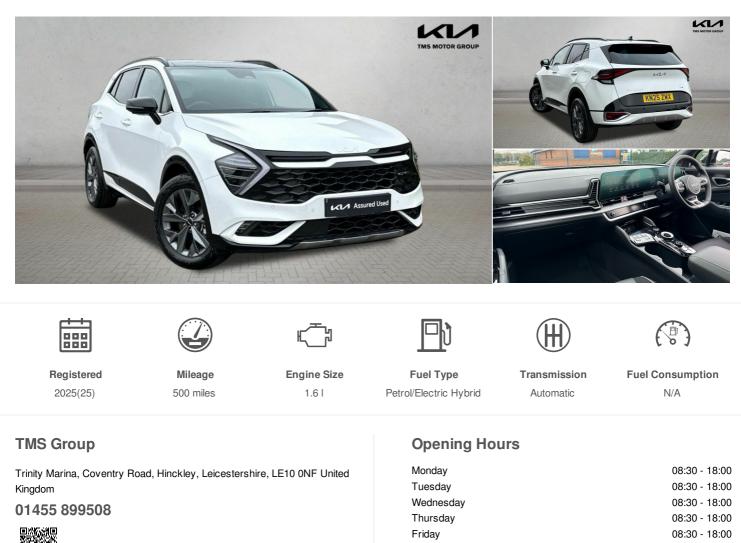

## 2025(25) Kia Sportage

1.6 h T-GDi GT-Line S Auto Euro 6 (s/s) 5dr 1.6l

Finance From £594.50 (Personal Contract Purchase) or £872.68 (Conditional Sale) pcm

£37,950