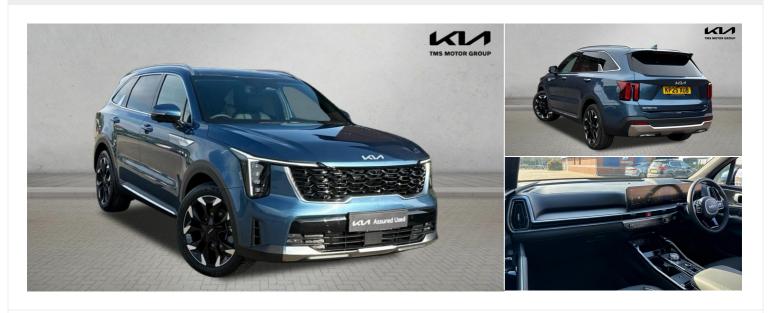

## 2025(25) Kia Sorento

£48,950

2.2 CRDi 4 DCT AWD Euro 6 (s/s) 5dr 2.2l Automatic

Finance From £804.98 (Personal Contract Purchase) or £1,125.63 (Conditional Sale) pcm

Registered 2025(25)

Mileage 5,000 miles

Engine Size

2.21

Fuel Type Diesel

**Transmission**Automatic

**Fuel Consumption** 

N/A