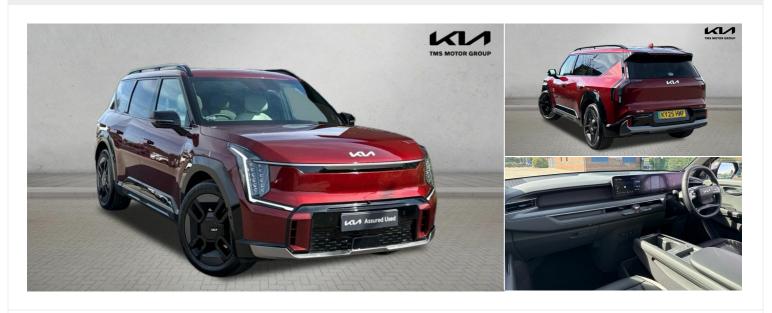

## 2025(25) Kia EV9

£68,950

99.8kWh GT-Line S Auto AWD 5dr (7 Seat) Automatic

Finance From £796.55 (Personal Contract Purchase) or £1,277.53 (Conditional Sale) pcm

Registered 2025(25)

Mileage 1,500 miles Engine Size N/A Fuel Type Electric **Transmission**Automatic