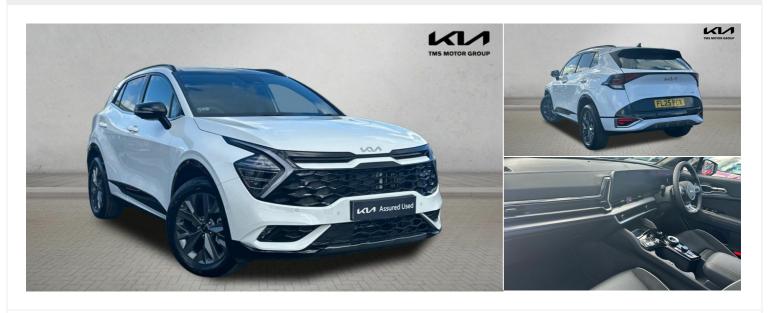

## 2025(25) Kia Sportage

1.6 T-GDi HEV GT-LINE S 1.6I Automatic

£36,995

Finance From £602.20 (Personal Contract Purchase) or £850.72 (Conditional Sale) pcm

Registered 2025(25)

Mileage 2,000 miles **Engine Size** 

1.6 |

**Fuel Type**Petrol/Electric Hybrid

e Transmi

**Transmission**Automatic

Fuel Consumption N/A

**TMS Group** 

511 Melton Road, Leicester, Leicestershire, LE4 7SJ United Kingdom  ${\bf 0116~4647100}$ 