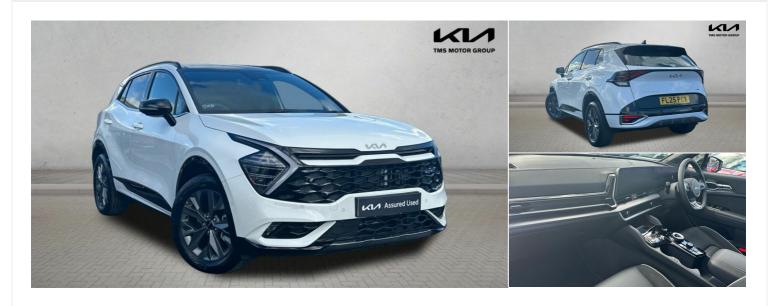

## 2025(25) Kia Sportage

£38,995

1.6 h T-GDi GT-Line S SUV 5dr Petrol Hybrid Auto Euro 6

Finance From £625.15 (Personal Contract Purchase) or £896.71 (Conditional Sale) pcm

(s/s) (207 bhp) 1.6l Automatic

Registered 2025(25)

Mileage 1,000 miles

Engine Size

gine Size 1.6 l Pe

Fuel Type
Petrol/Electric Hybrid

Transmission
Automatic

Fuel Consumption N/A