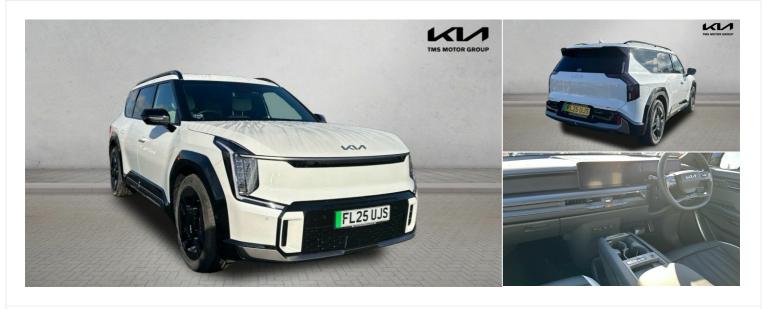

## 2025(25) Kia EV9

99.8kWh GT-Line S SUV 5dr Electric Auto AWD (7 Seat)

£72,750

Finance From £784.82 (Personal Contract Purchase) or £1,277.53 (Conditional Sale) pcm

(378 bhp) Automatic

Registered 2025(25)

Mileage 3,000 miles Engine Size N/A Fuel Type Electric **Transmission**Automatic

Fuel Consumption N/A