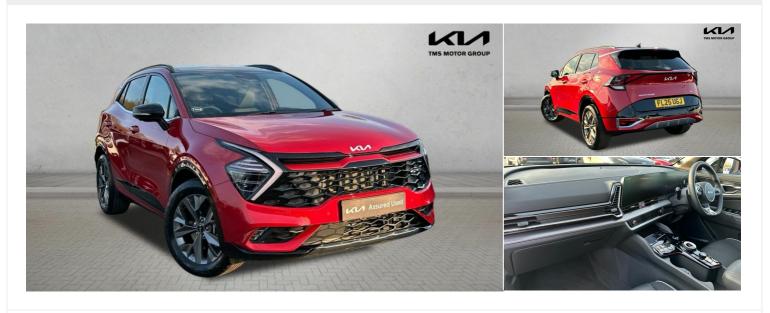

## 2025(25) Kia Sportage

1.6 T-GDi HEV GT-LINE S 1.6I Automatic

£35,995

Finance From £579.20 (Personal Contract Purchase) or £827.72 (Conditional Sale) pcm

IC\_

Registered 2025(25)

Mileage 5,000 miles

**Engine Size** 

1.6 I

Fuel Type

Petrol/Electric Hybrid

**Transmission**Automatic

Fuel Consumption N/A