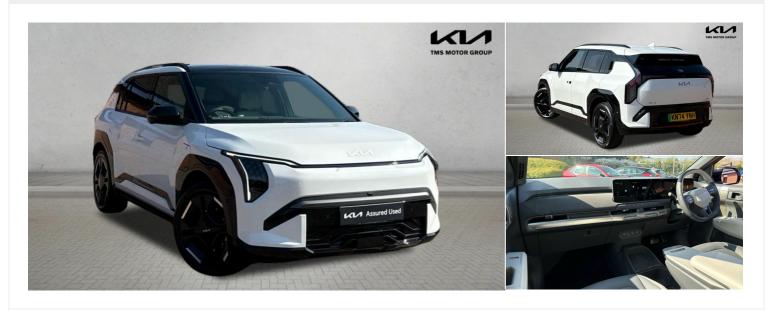

## 2025(74) Kia EV3

81.4kWh GT-Line S Auto 5dr Automatic

£39,950

Finance From £675.88 (Personal Contract Purchase) or £918.67 (Conditional Sale) pcm

2025(74)

Mileage 3,000 miles

Engine Size

Fuel Type Electric

**Transmission**Automatic

Fuel Consumption N/A