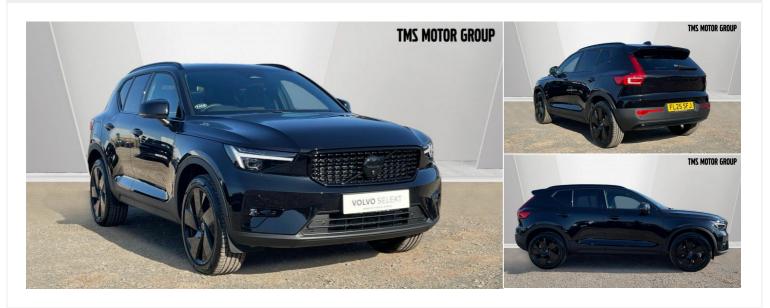

## 2025(25) Volvo XC40

£41,950

Black Edition Ultra, B4 Mild hybrid, Petrol (Sunroof) 21

Finance From £959.69 (Conditional Sale) or £635.93 (Personal Contract Purchase) pcm

**Automatic** 

Registered 2025(25)

Mileage 1,000 miles Engine Size

Fuel Type Petrol Transmission

Automatic

Fuel Consumption N/A