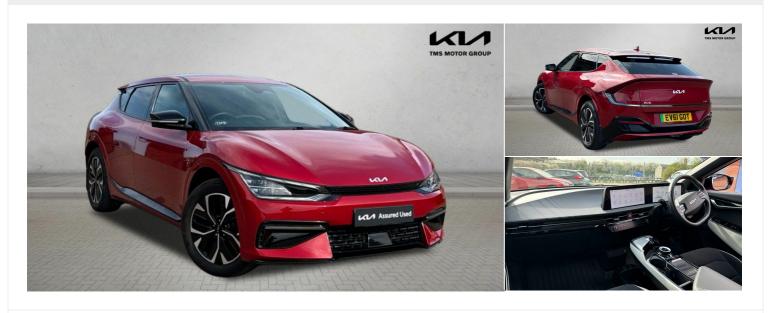

## 2021(61) Kia EV6

77.4 kWh GT-LINE Automatic

£25,450

Finance From £401.75 (Personal Contract Purchase) or £585.24 (Conditional Sale) pcm

Mileage 20,003 miles

Engine Size

Fuel Type Electric

**Transmission**Automatic