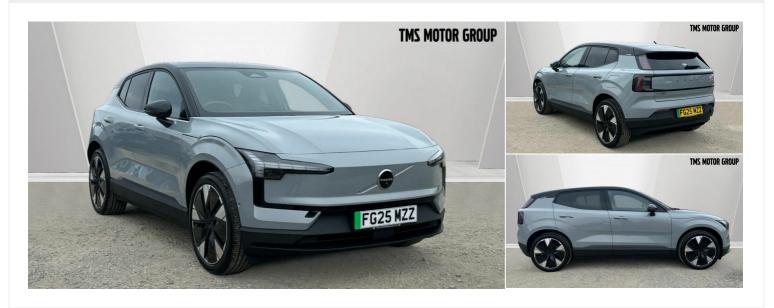

## 2025(25) Volvo EX30

£37,950

Ultra, Single Motor Extended Range, Electric ( Harman

Kardon ) Automatic

Registered 2025(25)

Mileage 1,500 miles Engine Size N/A Fuel Type Electric Transmission
Automatic

Fuel Consumption N/A